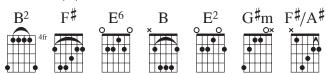

## **VERSE 1:**

 $B^2$   $F^{\sharp}$   $E^6$  The day is bright - er here with You,  $B^2$   $F^{\sharp}$   $E^6$  The night is light - er than its hue,  $B^2$   $F^{\sharp}$   $E^6$  Would lead me to believe,  $B^2$   $F^{\sharp}$   $E^6$  Which leads me to believe:

# CHORUS:

B  $F^{\sharp}$   $E^2$  You make ev - 'rything glo - rious, B  $F^{\sharp}$   $E^2$  You make ev - 'rything glo - rious, B  $F^{\sharp}$   $E^2$  You make ev - 'rything glo - rious, B  $F^{\sharp}$   $E^2$  And I am Yours,

#### **VERSE 2:**

 $B^2$   $F^{\sharp}$   $E^6$  My eyes are small but they have seen,  $B^2$   $F^{\sharp}$   $E^6$  The beau - ty of enormous things,  $B^2$   $F^{\sharp}$   $E^6$  Which leads me to believe,  $B^2$   $F^{\sharp}$   $E^6$  There's light e - nough to see that:

#### BRIDGE:

 $G^{\sharp}m$   $F^{\sharp}/A^{\sharp}$  From glory to glory,  $F^{\sharp}$  You are glorious,  $F^{\sharp}$  You are glorious,  $E^2$   $F^{\sharp}/A^{\sharp}$  From glory to glory,  $F^{\sharp}$  You are glorious,  $F^{\sharp}$  You are glorious,  $F^{\sharp}$  You are glorious,  $F^{\sharp}$  Which leads me to believe, why I can believe.